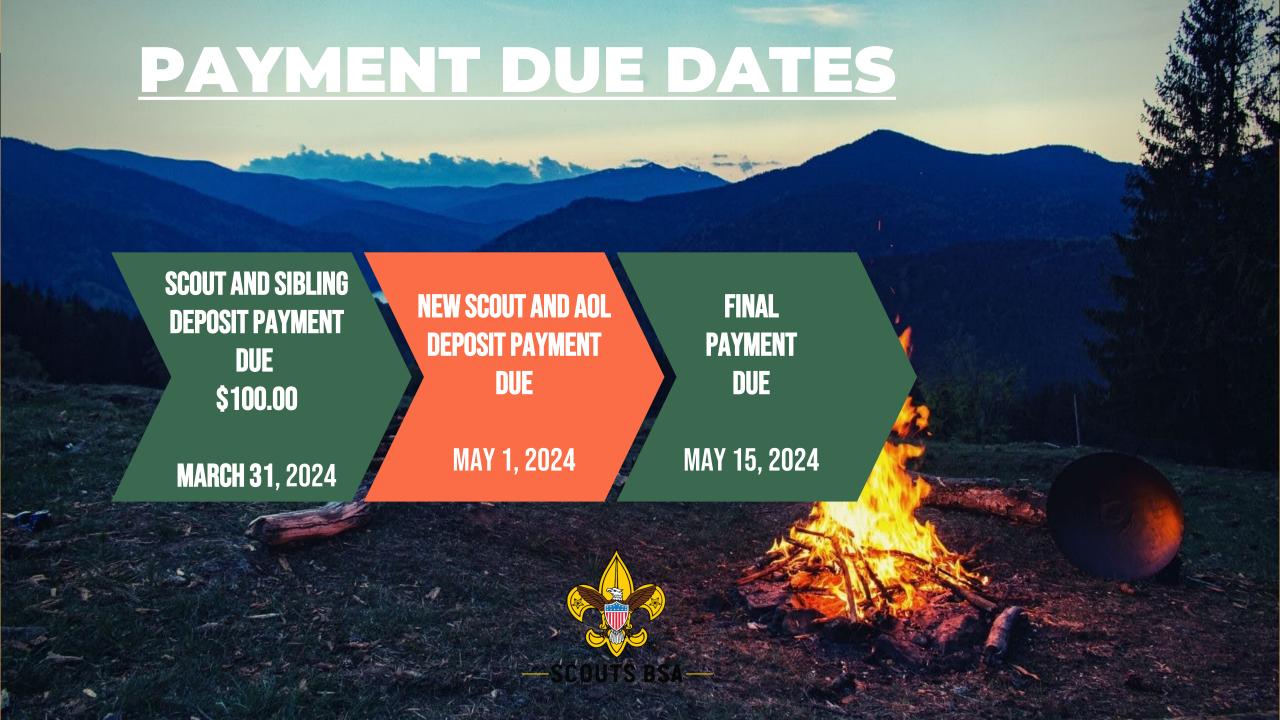

#### CAMP FEES

| YOUTH FEES                                  | CAMP FEE ALL INCLUSIVE PROGRAM |
|---------------------------------------------|--------------------------------|
| Discount Fee (if paid by May 1)             | \$390.00                       |
| Regular Fee (if paid after May 1)           | \$420.00                       |
| Scout Siblings (if paid by June 1)          | \$355.00                       |
| Arrow of Light Crossover(if paid by June 1) | \$355.00                       |
| New Scouts BSA (if paid by June 1)          | \$355.00                       |
| Additional Week of Camp                     | \$200.00                       |
| Provisional Scout (if paid by May 1)        | \$390.00                       |

| ADULT FEES             |                 |
|------------------------|-----------------|
| All Adults – Full Week | \$135.00        |
| Part-Time Adults       | \$22.50 per Day |

| DISCOUNTS                       |                   |
|---------------------------------|-------------------|
| Attend NYLT and BSAC Camp       | \$100.00          |
| Camp Scholarships (Camperships) | Up to 75% of Fees |