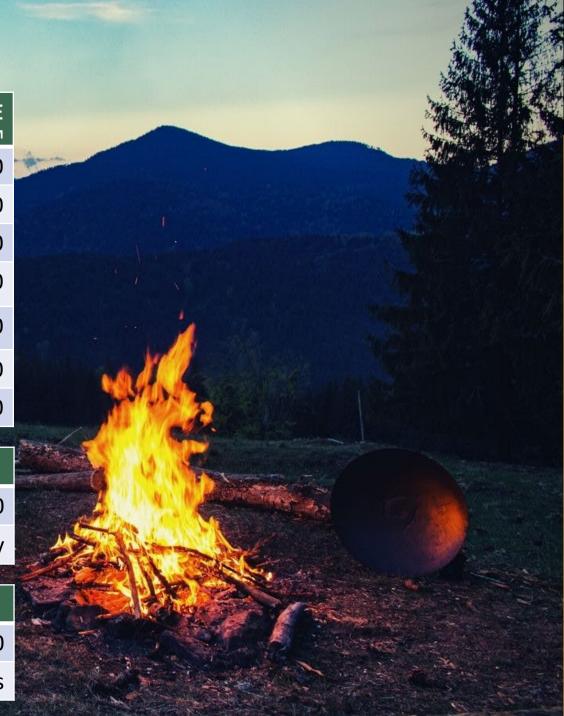

#### CAMP FEES

| YOUTH FEES                                  | CAMP FEE ALL INCLUSIVE PROGRAM |
|---------------------------------------------|--------------------------------|
| Discount Fee (if paid by May 1)             | \$390.00                       |
| Regular Fee (if paid after May 1)           | \$420.00                       |
| Scout Siblings (if paid by June 1)          | \$355.00                       |
| Arrow of Light Crossover(if paid by June 1) | \$355.00                       |
| New Scouts BSA (if paid by June 1)          | \$355.00                       |
| Additional Week of Camp                     | \$200.00                       |
| Provisional Scout (if paid by May 1)        | \$390.00                       |

| ADULT FEES             |                 |
|------------------------|-----------------|
| All Adults – Full Week | \$135.00        |
| Part-Time Adults       | \$22.50 per Day |

| DISCOUNTS                       |                   |
|---------------------------------|-------------------|
| Attend NYLT and BSAC Camp       | \$100.00          |
| Camp Scholarships (Camperships) | Up to 75% of Fees |