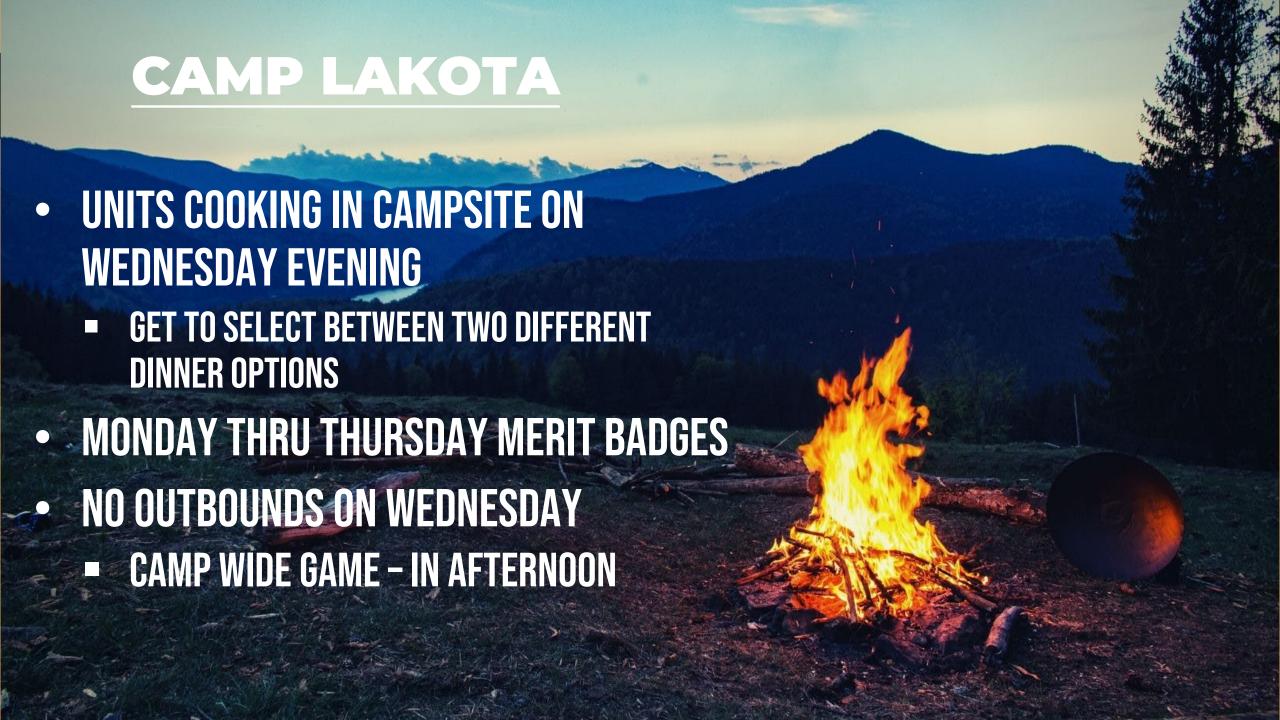

### CAMP LAKOTA

- WATER INFLATABLES
- RUSTIC CAMP FEEL
- OPEN PROGRAM AREAS IN AFTERNOON
- LAKOTA FEAST
- SPECIALTY CAMP