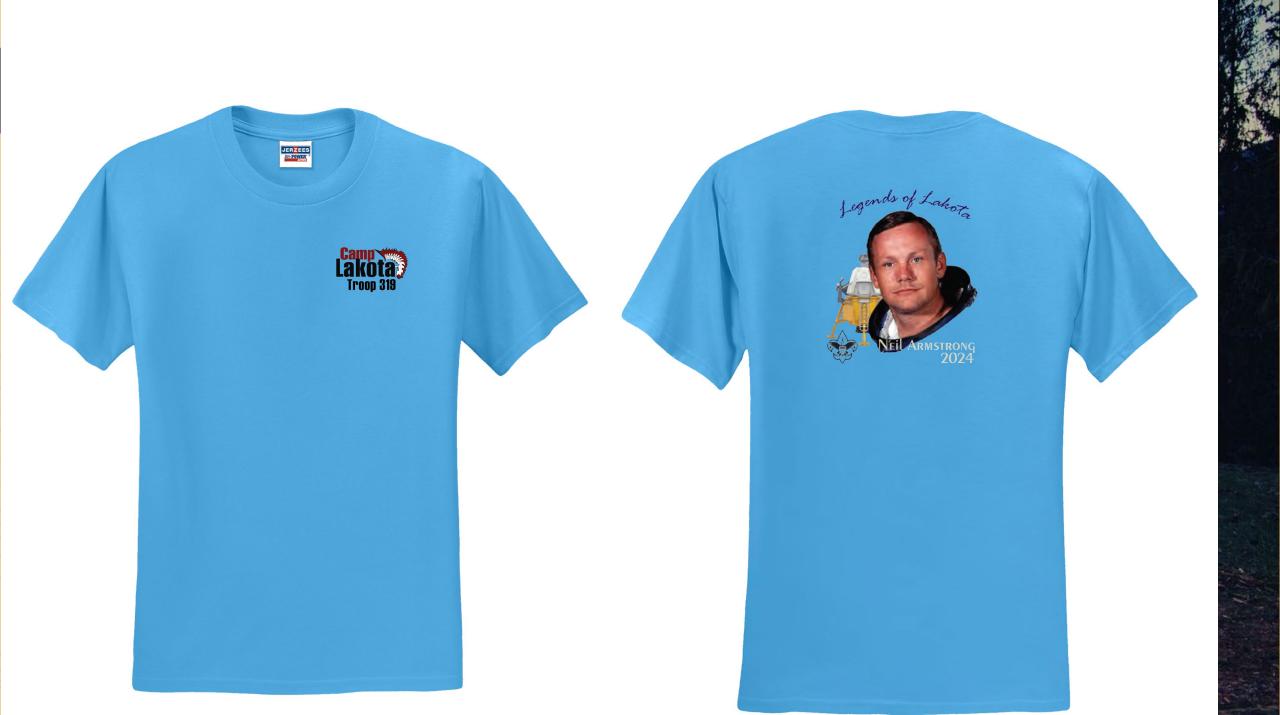

### **2024 CAMP YEAR SHIRTS**

https://www.promoplace.com/camplakotacampershirts/

#### Cost

Shirts with Troop

Number

Small - XL - \$17.00

2XL - \$19.00

3XL - \$21.00

4XL - \$23.00

5XL - \$23.00

#### Cost

Shirts without Troop

<u>Number</u>

Small - XL - \$15.00

2XL - \$17.00

3XL - \$18.00

4XL - \$19.00

5XL - \$19.00

#### Cost

Adult Tall Shirts without

Troop Number

Large Tall - \$18.00

XL Tall - \$18.00

2XL Tall - \$20.00

3XL Tall - \$21.00

4XL Tall - \$21.00

#### Cost

Adult Tall Shirts with

Troop Number

Large Tall - \$20.00

XL Tall - \$20.00

2XL - \$22.00

3XL - \$23.00

4XL - \$23.00

Scan QR Code for Camp Year T-shirt Order Website

Registration is OPEN NOW, and it CLOSES on June 1, 2024