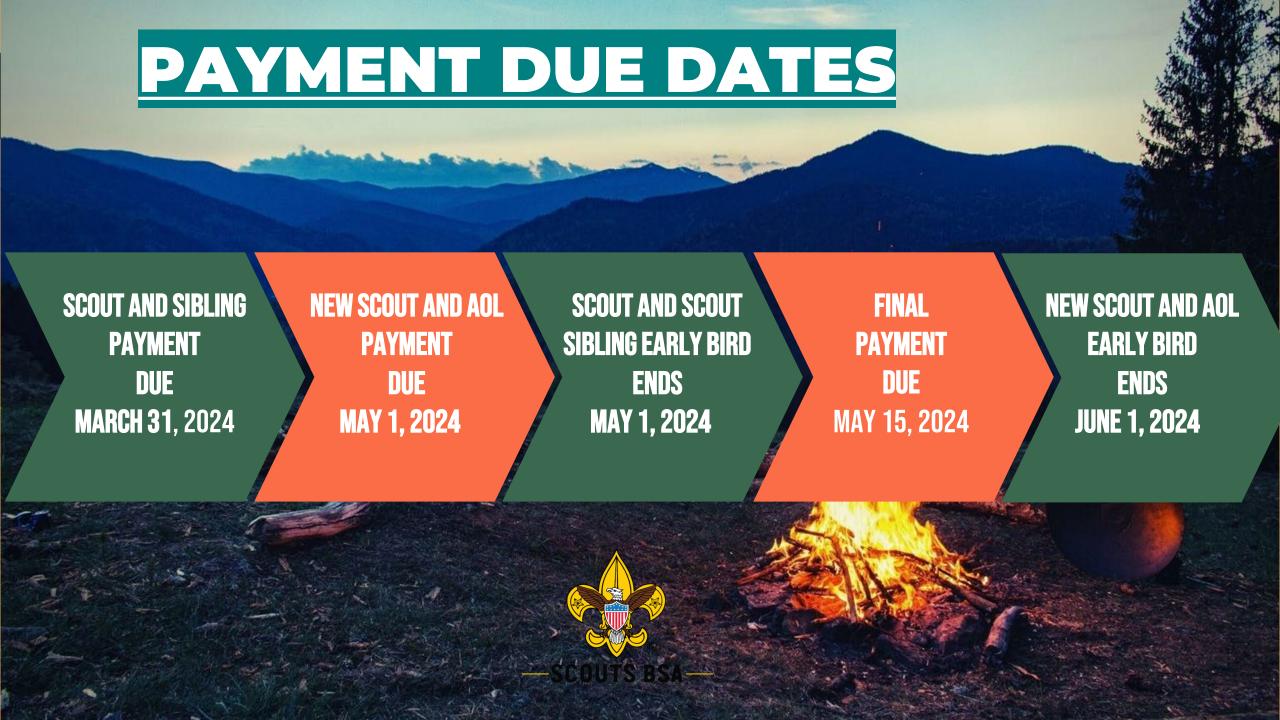

BE OR CODES THROUGHOUT THE MEETING.
  - HAVE YOUR PHONE READY TO CAPTURE THEM!



TONIGHT'S AGENDA

- Camp Scholarship Program
- Key Dates & Misc. Information
- Merit Badges
- Arrival Procedure
- Camp Orders
- Staffing Updates
- Upcoming Webinars
- Leaders Guide
- Questions & Answers



## CAMP SCHOLARSHIPS

- SAME PROCESS AS LAST YEAR
- THE PROCESS IS DESIGNED FOR FAMILIES TO HAVE AN EASY
  APPLICATION EXPERIENCE
- CAMP SCHOLARSHIP PROCESS AVAILABLE FROM JANUARY 1<sup>ST</sup> THRU APRIL 1<sup>ST</sup>
- SCHOLARSHIPS AWARDED UP TO 75% OF THE 2024 CAMP FEES
- OPEN TO ALL REGISTERED BLACK SWAMP AREA COUNCIL, BSA
  YOUTH MEMBERS
- SCOUTS ARE ENCOURAGED TO PARTICIPATE IN UNIT AND COUNCIL
   FUNDRAISING OPPORTUNITIES TO HELP "PAY THEIR OWN WAY"

Scan QR Code for Camp Scholarship Website















#### Weekly Merit Badge Schedule At-a-Glance Morning Look

| $\wedge$                 | Monday                                                   | Tuesday              | Wednesday                                    | Thursday                                 | Friday                               |                          |
|--------------------------|----------------------------------------------------------|----------------------|----------------------------------------------|------------------------------------------|--------------------------------------|--------------------------|
|                          |                                                          | ock #1               | Block #2                                     | Block #2