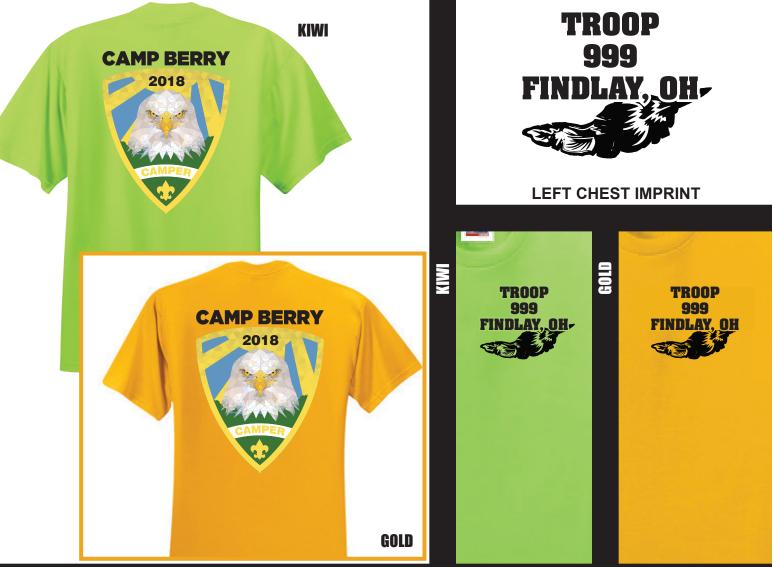

## **STEP FOUR: Customization**

An area of your shirt may be customzied with two short lines of text. While most troops use their troop number along with the city and/or state of their troop, you can make this whatever you like. Please be exact when filling out this form. If you would like it to say "Troop 999" then you should specify that and not just put "999". Please specify the state even if it matches where you are ordering from. This is to avoid an confusion on the part of our art department and the printer.

CUSTOMIZED TEXT LINE 1:\_\_\_\_\_

CUSTOMIZED TEXT LINE 2:\_\_\_\_\_

# **2018 CAMP BERRY SHIRT PREORDER FORM**

This is a 5.6-ounce, 50/50 cotton/poly shirt with advanced moisture management performance material and a tear-away label. It has a seamless 1x1 rib knit crew collar with double-needle coverstitching on front neck, shoulder-to-shoulder taping and ouble-needle sleeves and hem.

Colors: Kiwi or Gold