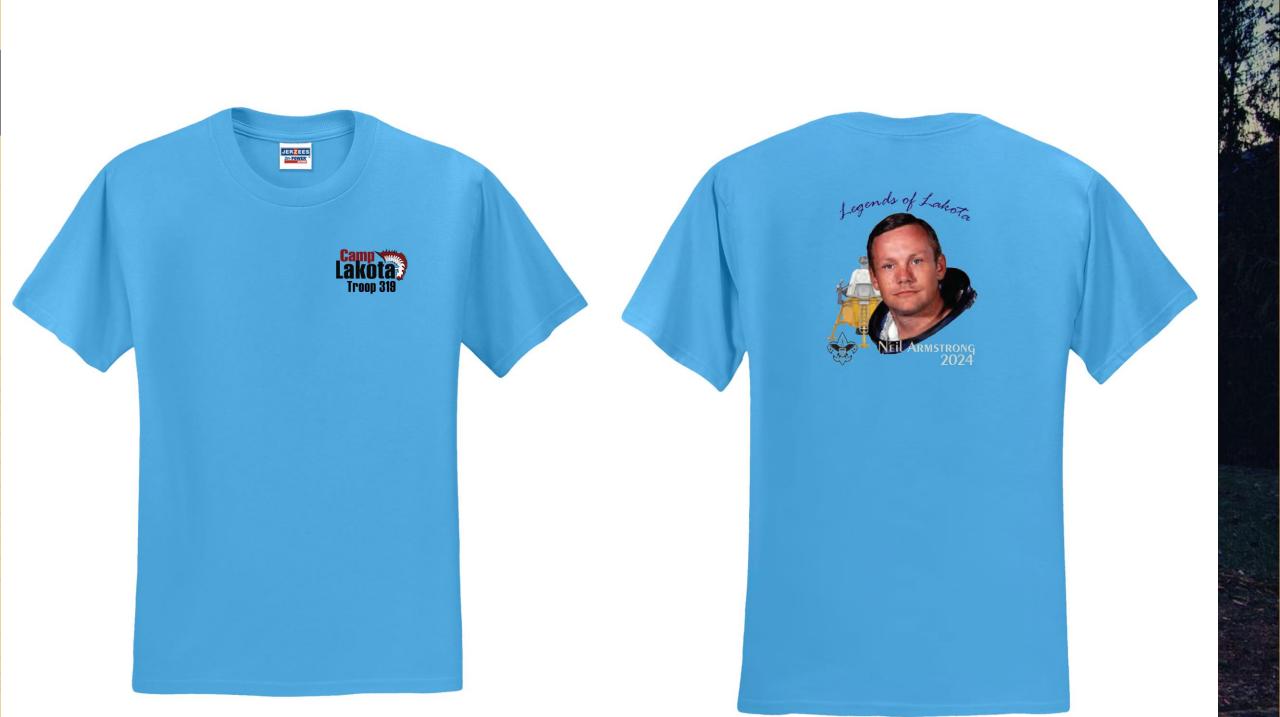

### **2024 CAMP YEAR SHIRTS**

https://www.promoplace.com/camplakotacampershirts/

#### Cost

Shirts with Troop

Number

Small - XL - \$17.00

2XL - \$19.00

3XL - \$21.00

4XL - \$23.00

5XL - \$23.00

#### Cost

Shirts without Troop

**Number** 

Small - XL - \$15.00

2XL - \$17.00

3XL - \$18.00

4XL - \$19.00

5XL - \$19.00

#### Cost

Adult Tall Shirts without

Troop Number

Large Tall - \$18.00

XL Tall - \$18.00

2XL Tall - \$20.00

3XL Tall - \$21.00

4XL Tall - \$21.00

#### Cost

Adult Tall Shirts with

Troop Number

Large Tall - \$20.00

XL Tall - \$20.00

2XL - \$22.00

3XL - \$23.00

4XL - \$23.00

Scan QR Code for Camp Year T-shirt Order Website

Registration is OPEN NOW, and it CLOSES on June 1, 2024