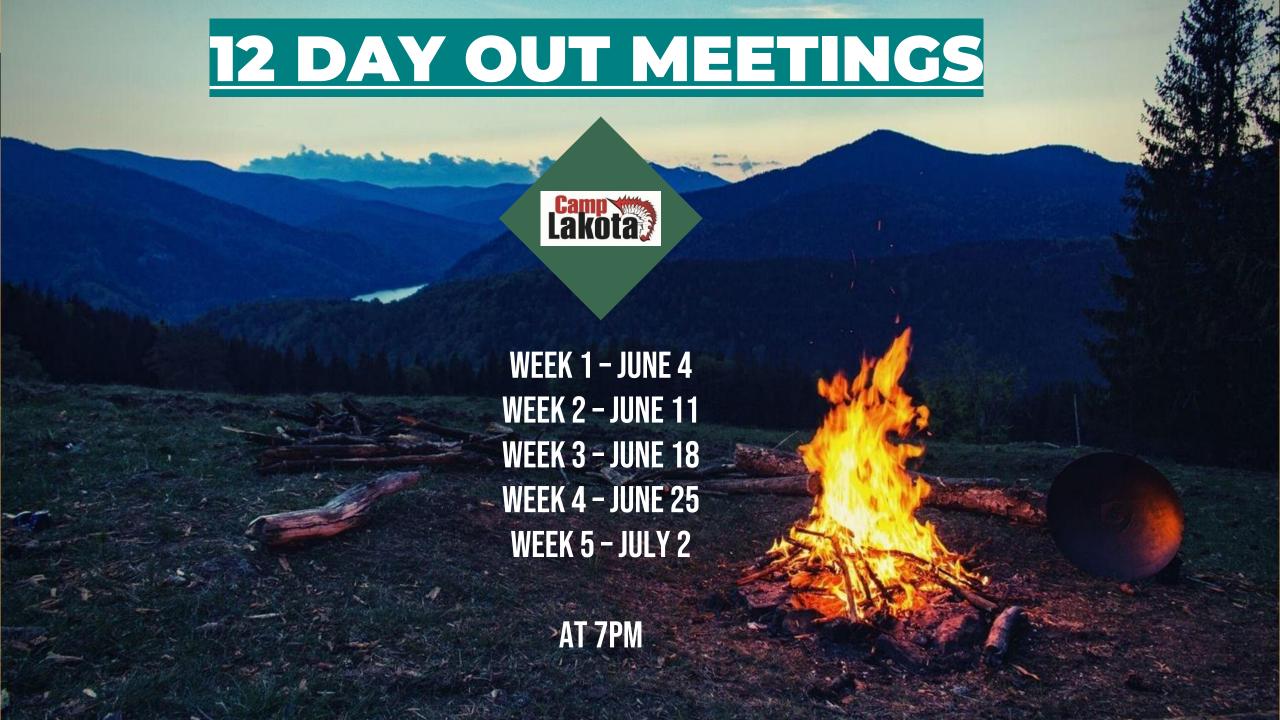

2XL - \$19.00

3XL - \$21.00

4XL - \$23.00

5XL - \$23.00

6XL - \$23.00

#### Cost

Shirts without Troop

**Number** 

Small - XL - \$15.00

2XL - \$17.00

3XL - \$18.00

4XL - \$19.00

5XL - \$19.00

6XL - \$19.00

#### Cost

Adult Tall Shirts without

Troop Number

Large Tall - \$18.00

XL Tall - \$18.00

2XL Tall - \$20.00

3XL Tall - \$21.00

4XL Tall - \$21.00

#### Cost

Adult Tall Shirts with

Troop Number

Large Tall - \$20.00

XL Tall - \$20.00

2XL - \$22.00

3XL - \$23.00

4XL - \$23.00



Scan QR Code for Camp Year T-shirt Order Website

Registration is OPEN NOW, and it CLOSES on June 1, 2024







## CAMP SPECIFIC WEBINARS



MARCH 20 APRIL 17 MAY 15

ALL WEBINAR TIMES ARE AT 8PM TO 8:30PM



MAY 15 – WEBINAR

OR CODE SCAN TO

REGISTER

REGISTER AT WWW.BLACKSWAMPBSA.ORG







2024

Summer Camp Leaders Guide











# LEADER'S GUIDE

Scan QR Code for Camp Forms & Resources Website

YOU CAN FIND THE LEADERS GUIDE UNDER CAMPING TAB, SCOUTS BSA FORMS AND RESOURCES

WWW.BLACKSWAMPBSA.ORG