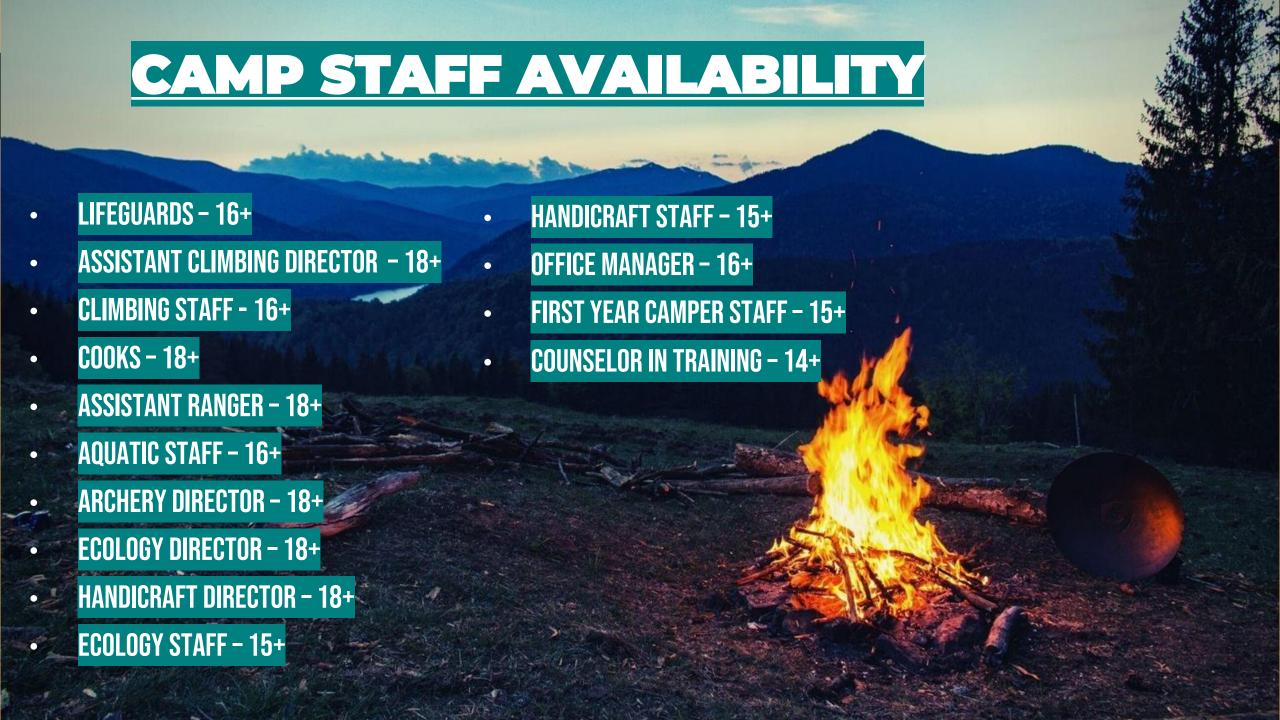

offering table for more details.





### **2024 CAMP YEAR SHIRTS**

https://www.promoplace.com/camplakotacampershirts/

#### Cost

Shirts with Troop

Number

Small - XL - \$17.00

2XL - \$19.00

3XL - \$21.00

4XL - \$23.00

5XL - \$23.00

6XL - \$23.00

#### Cost

Shirts without Troop

**Number** 

Small - XL - \$15.00

2XL - \$17.00

3XL - \$18.00

4XL - \$19.00

5XL - \$19.00

6XL - \$19.00

#### Cost

Adult Tall Shirts without

Troop Number

Large Tall - \$18.00

XL Tall - \$18.00

2XL Tall - \$20.00

3XL Tall - \$21.00

4XL Tall - \$21.00

#### Cost

Adult Tall Shirts with

Troop Number

Large Tall - \$20.00

XL Tall - \$20.00

2XL - \$22.00

3XL - \$23.00

4XL - \$23.00



Scan QR Code for Camp Year T-shirt Order Website

Registration is OPEN NOW, and it CLOSES on June 1, 2024







## CAMP SPECIFIC WEBINARS



MARCH 20 APRIL 17 MAY 15

ALL WEBINAR TIMES ARE AT 8PM TO 8:30PM



MAY 15 – WEBINAR

OR CODE SCAN TO

REGISTER

REGISTER AT WWW.BLACKSWAMPBSA.ORG







2024

Summer Camp Leaders Guide











# LEADER'S GUIDE

Scan QR Code for Camp Forms & Resources Website

YOU CAN FIND THE LEADERS GUIDE UNDER CAMPING TAB, SCOUTS BSA FORMS AND RESOURCES

WWW.BLACKSWAMPBSA.ORG