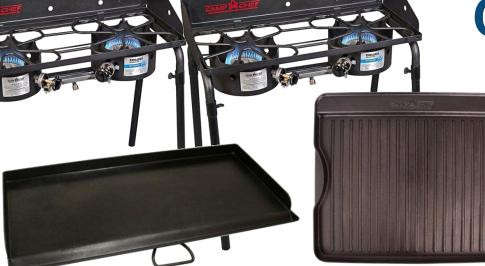

#### PACK OR TROOP CAMPING KIT

(1) Two-Burner Camp Chef Stove(1) Five Piece All-Purpose Chef Ki(1) Six Piece Cast Iron Cookware Set

\$200 SCOUT SHOP GIFT CARD

### PACK OR TROOP CAMPING

(2) Two-Burner Camp Chef Stove
(1) Five Piece All-Purpose Chef Kit
(1) Flat Top Griddle
(1) Six Piece Cast Iron Cookware Set

\$400 SCOUT SHOP GIFT CARD

#### (over 2018 sales) PACK OR TROOP CAMPING KIT

- (2) Two-Burner Camp Chef Stove
- (2) Five Piece All-Purpose Chef Kit
- (2) Flat Top Griddle
- (2) Reversible Cast Iron Griddle
- (2) Six Piece Cast Iron Cookware Set