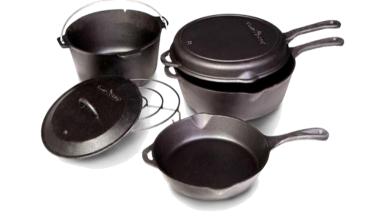

#### (over 2018 sales) PACK OR TROOP CAMPING KIT

- (2) Two-Burner Camp Chef Stove
- (2) Five Piece All-Purpose Chef Kit
- (2) Flat Top Griddle
- (2) Reversible Cast Iron Griddle
- (2) Six Piece Cast Iron Cookware Set

#### \$600 SCOUT SHOP GIFT CARD