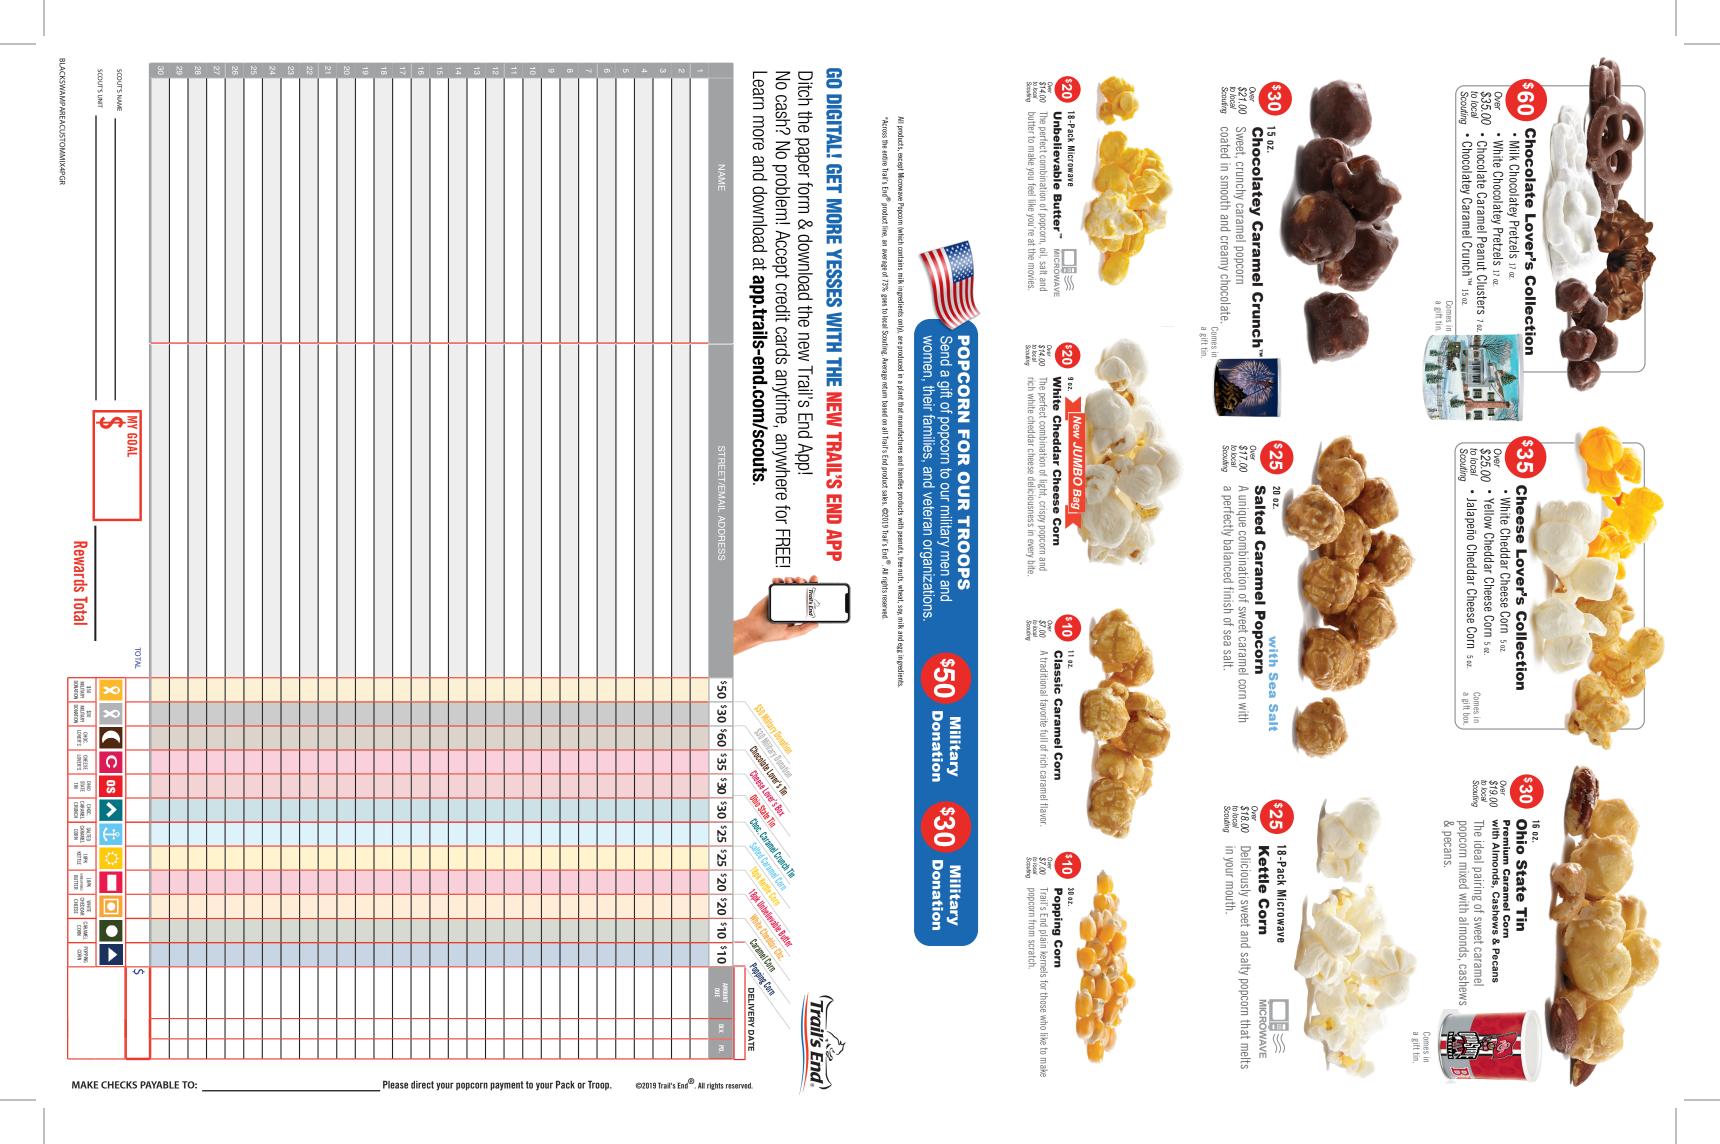

**Get more YESSES with the** 

# New Trail's End App

Accept cash and credit cards (FREE CREDIT CARD PROCESSING), track sales and inventory, and sign up for available storefronts. Learn more and download at app.trails-end.com/scouts

### The App for All the Ways You Sell!

**Download** 

Register

**Set Your Goal** 

**Start Selling** 

## FREE SHIPPING on EVERY online order!

Reach friends and family far away by sharing your personalized Scout fundraising page from the app via email, text, and social media.

Share it!

#### MT. ADVENTURE CHALLENGE

Download the NEW Trail's End App to learn more. Challenges will be released in the App with chances to win BIG giveaways, including vacation packages!

## TRAIL'S END REWARDS

**EARN BIGGER REWARDS THAN EVER BEFORE** 

**BUY THE PRIZE(S) YOU WANT WITH AN AMAZON.COM GIFT CARD** 

TO REDEEM YOUR AMAZON.COM GIFT CARD, SCOUTS MUST HAVE A REGISTERED TRAIL'S END ACCOUNT.

**SEE MORE PRIZES AT REWARDS.TRAILS-END.COM** 

#### **NO LIMIT**

Sell above \$15,000 and earn 8% of your total sales in the form of an Amazon.com Gift Card.

**Earn an \$800** 

\$20.000

#### TRAIL'S END COLLEGE SCHOLARSHIP

\$2,500 Earn a \$150 Amazon.com Gift Card

\$1,500

\$750

**Earn a \$30** 

\$500

Earn a \$20